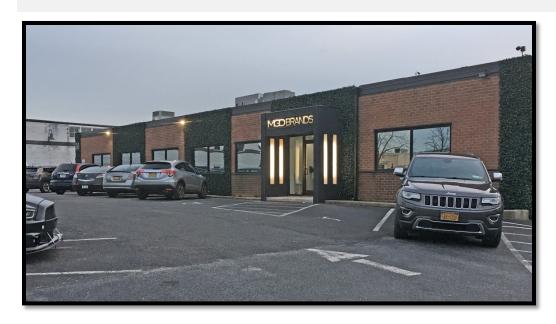

## **30 Commercial Court Plainview, NY**

### +/- 19,116 Square Feet Available for Sale or Lease

#### **Property Details:**

Available: +/- 19,116 Square Feet

Plot Size: 1.05 Acres

Air-Conditioned: +/- 10,000 sf of Building is Air-

conditioned

Power: Heavy Heat: Gas Ceiling Height: 15'

Loading: 2 Loading Dock Positions